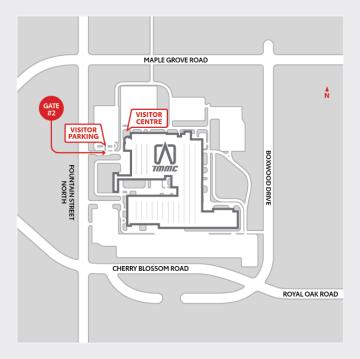

### **Driving Directions**

#### **From Toronto**

Follow Highway 401 West; Follow exit 278 (Highway 8 West, Kitchener); Take first exit (Maple Grove Road) and follow; Turn right on Fountain Street, Toyota Plant is on the left. From Toronto Airport to Cambridge is 80 km (approx. 50 minutes).

#### **From London**

Follow Highway 401 East; Take exit 278B (Highway 8 West, Kitchener); Turn right on Sportsworld Drive (which turns into Maple Grove Road); Turn right on Fountain Street, Toyota Plant is on the left. From London to Cambridge is 90 km (approx. 50 minutes).