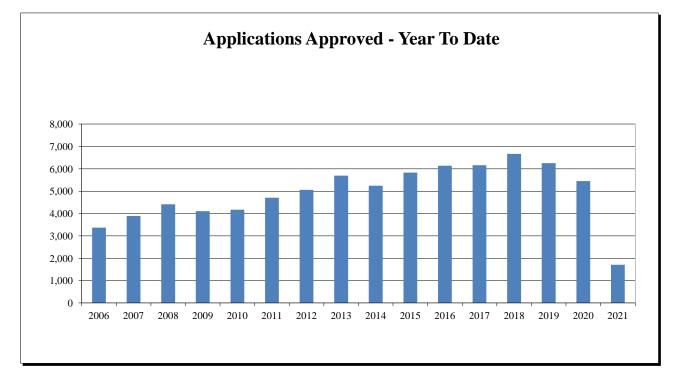

#### PROFESSIONAL ENGINEERS ONTARIO APPLICATIONS APPROVED 2006 - 2021

|                 | 2006  | 2007  | 2008  | 2009  | 2010  | 2011  | 2012  | 2013  | 2014  | 2015  | 2016  | 2017  | 2018  | 2019  | 2020  | 2021  |
|-----------------|-------|-------|-------|-------|-------|-------|-------|-------|-------|-------|-------|-------|-------|-------|-------|-------|
| JANUARY         | 316   | 308   | 372   | 336   | 393   | 414   | 397   | 440   | 530   | 561   | 453   | 565   | 599   | 611   | 582   | 582   |
| FEBRUARY        | 319   | 257   | 234   | 338   | 276   | 278   | 384   | 422   | 380   | 422   | 460   | 403   | 422   | 432   | 534   | 534   |
| MARCH           | 316   | 272   | 345   | 379   | 373   | 453   | 398   | 428   | 395   | 368   | 265   | 435   | 436   | 504   | 594   | 594   |
| APRIL           | 291   | 280   | 381   | 294   | 239   | 338   | 297   | 414   | 361   | 356   | 484   | 383   | 472   | 556   | 0     | 0     |
| MAY             | 298   | 293   | 278   | 279   | 303   | 314   | 353   | 394   | 324   | 292   | 450   | 415   | 451   | 645   | 0     | 0     |
| JUNE            | 273   | 279   | 332   | 320   | 306   | 322   | 374   | 388   | 356   | 472   | 421   | 485   | 482   | 399   | 0     | 0     |
| JULY            | 254   | 355   | 460   | 395   | 332   | 398   | 482   | 529   | 486   | 555   | 554   | 513   | 603   | 624   | 0     | 0     |
| AUGUST          | 285   | 367   | 413   | 326   | 358   | 493   | 508   | 505   | 495   | 547   | 638   | 601   | 661   | 495   | 836   | 0     |
| SEPTEMBER       | 251   | 333   | 415   | 402   | 383   | 451   | 388   | 512   | 542   | 466   | 567   | 586   | 557   | 452   | 838   | 0     |
| OCTOBER         | 282   | 396   | 419   | 428   | 372   | 469   | 540   | 646   | 568   | 648   | 566   | 664   | 672   | 603   | 889   | 0     |
| NOVEMBER        | 226   | 505   | 430   | 340   | 497   | 481   | 503   | 525   | 416   | 565   | 754   | 651   | 802   | 499   | 730   | 0     |
| DECEMBER        | 260   | 248   | 334   | 270   | 336   | 295   | 432   | 491   | 392   | 576   | 525   | 460   | 510   | 436   | 446   | 0     |
| TOTAL           | 3,371 | 3,893 | 4,413 | 4,107 | 4,168 | 4,706 | 5,056 | 5,694 | 5,245 | 5,828 | 6,137 | 6,161 | 6,667 | 6,256 | 5,449 | 1,710 |
| MONTHLY AVERAGE | 281   | 324   | 368   | 342   | 347   | 392   | 421   | 475   | 437   | 486   | 511   | 513   | 556   | 521   | 454   | 143   |
| YEAR TO DATE    | 3,371 | 3,893 | 4,413 | 4,107 | 4,168 | 4,706 | 5,056 | 5,694 | 5,245 | 5,828 | 6,137 | 6,161 | 6,667 | 6,256 | 5,449 | 1,710 |