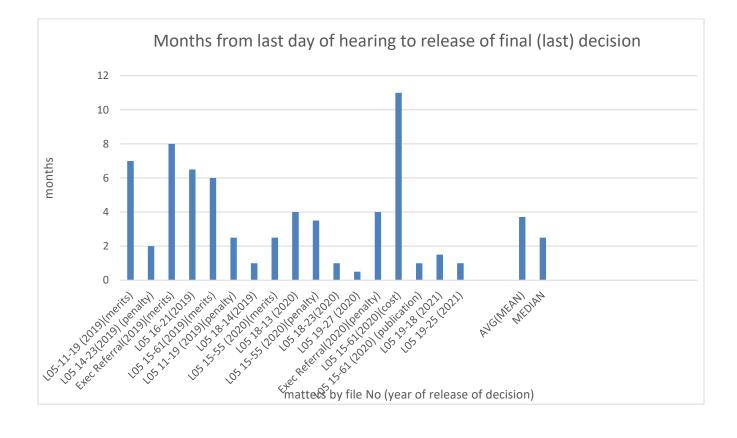

## **DISCIPLINE STATISTICS – February 2021 Council Meeting Report**

**Discipline Phase** 

| 2019 | 2020 | 2021 |
|------|------|------|
| 2017 | 2020 | 2021 |

(as of Feb. 2)

| Matters Referred to Discipline               | 7   | 7  | 0  |
|----------------------------------------------|-----|----|----|
| Matters Pending (Caseload)                   | 10* | 9* | 7* |
| Written Decisions Issued                     | 7   | 8  | 2  |
|                                              |     |    |    |
| DIC Activity                                 |     |    |    |
| Pre-Hearing Conferences Held                 | 5   | 10 | 0  |
| Hearings Phase commenced (but not completed) | 0   | 0  | 0  |
| Hearings Phase completed (but no D&R issued) | 1   | 1  | 2  |

\*Two or three referrals were combined into 1 and were counted as 1.