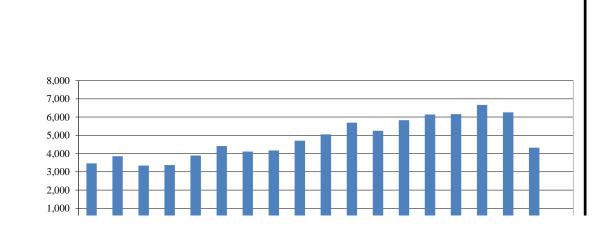

### PROFESSIONAL ENGINEERS ONTARIO APPLICATIONS RECEIVED 2002 - 2020

|                 | 2002  | 2003               | 2004  | 2005  | 2006         | 2007  | 2008  | 2009               | 2010  | 2011  | 2012  | 2013               | 2014               | 2015               | 2016               | 2017               | 2018  | 2019  | 2020               |
|-----------------|-------|--------------------|-------|-------|--------------|-------|-------|--------------------|-------|-------|-------|--------------------|--------------------|--------------------|--------------------|--------------------|-------|-------|--------------------|
|                 |       |                    |       |       |              |       |       |                    |       |       |       |                    |                    |                    |                    |                    |       |       |                    |
| JANUARY         | 341   | 539                | 440   | 364   | 316          | 308   | 372   | 336                | 393   | 414   | 397   | 440                | 530                | 561                | 453                | 565                | 599   | 611   | 582                |
| FEBRUARY        | 222   | 260                | 345   | 259   | 319          | 257   | 234   | 338                | 276   | 278   | 384   | 422                | 380                | 422                | 460                | 403                | 422   | 432   | 0                  |
| MARCH           | 234   | 169                | 298   | 340   | 316          | 272   | 345   | 379                | 373   | 453   | 398   | 428                | 395                | 368                | 265                | 435                | 436   | 504   | 0                  |
| APRIL           | 277   | 279                | 304   | 269   | 291          | 280   | 381   | 294                | 239   | 338   | 297   | 414                | 361                | 356                | 484                | 383                | 472   | 556   | 0                  |
| MAY             | 299   | 394                | 425   | 270   | 298          | 293   | 278   | 279                | 303   | 314   | 353   | 394                | 324                | 292                | 450                | 415                | 451   | 645   | 0                  |
| JUNE            | 220   | 221                | 337   | 264   | 273          | 279   | 332   | 320                | 306   | 322   | 374   | 388                | 356                | 472                | 421                | 485                | 482   | 399   | 0                  |
| JULY            | 265   | 200                | 297   | 286   | 254          | 355   | 460   | 395                | 332   | 398   | 482   | 529                | 486                | 555                | 554                | 513                | 603   | 624   | 0                  |
| AUGUST          | 269   | 357                | 272   | 301   | 285          | 367   | 413   | 326                | 358   | 493   | 508   | 505                | 495                | 547                | 638                | 601                | 661   | 495   | 836                |
| SEPTEMBER       | 352   | 455                | 382   | 254   | 251          | 333   | 415   | 402                | 383   | 451   | 388   | 512                | 542                | 466                | 567                | 586                | 557   | 452   | 838                |
| OCTOBER         | 206   | 257                | 253   | 263   | 282          | 396   | 419   | 428                | 372   | 469   | 540   | 646                | 568                | 648                | 566                | 664                | 672   | 603   | 889                |
| NOVEMBER        | 238   | 190                | 236   | 304   | 226          | 505   | 430   | 340                | 497   | 481   | 503   | 525                | 416                | 565                | 754                | 651                | 802   | 499   | 730                |
| DECEMBER        | 178   | 140                | 261   | 168   | 260          | 248   | 334   | 270                | 336   | 295   | 432   | 491                | 392                | 576                | 525                | 460                | 510   | 436   | 446                |
|                 |       |                    |       |       |              |       |       |                    |       |       |       |                    |                    |                    |                    |                    |       |       |                    |
| TOTAL           | 3,101 | 3,461              | 3,850 | 3,342 | 3,371        | 3,893 | 4,413 | 4,107              | 4,168 | 4,706 | 5,056 | 5,694              | <b>5,245</b>       | <mark>5,828</mark> | 6,137              | 6,161              | 6,667 | 6,256 | 4,321              |
| MONTHLY AVERAGE | 258   | 288                | 321   | 279   | 281          | 324   | 368   | 342                | 347   | 392   | 421   | 475                | 437                | 486                | 511                | 513                | 556   | 521   | 360                |
| YEAR TO DATE    | 3,101 | <mark>3,461</mark> | 3,850 | 3,342 | <b>3,371</b> | 3,893 | 4,413 | <mark>4,107</mark> | 4,168 | 4,706 | 5,056 | <mark>5,694</mark> | <mark>5,245</mark> | 5,828              | <mark>6,137</mark> | <mark>6,161</mark> | 6,667 | 6,256 | <mark>4,321</mark> |

**Applications Received - Year To Date** 