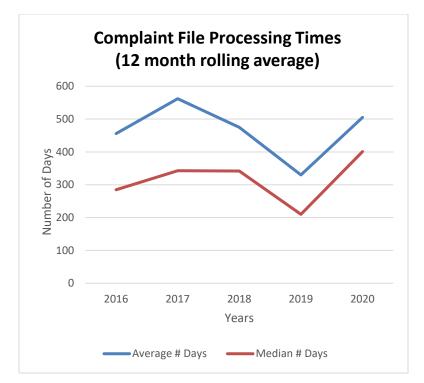

|                                                                                                                                                                           | 2018          | 2019           | 2020  |
|---------------------------------------------------------------------------------------------------------------------------------------------------------------------------|---------------|----------------|-------|
| COC's Caseload                                                                                                                                                            | 1             | <u> </u>       |       |
| Filed Complaints <sup>1</sup> not disposed of by COC at previous year-end                                                                                                 | 65            | 70             | 101   |
| Complaints Filed (PEAct s. 24. 1(a)) during the Year                                                                                                                      | 58            | 121            | 60    |
| Total Caseload in the Year                                                                                                                                                | 123           | 191            | 161   |
| Total Filed Complaints Disposed of by COC in the Year (for details see COC's Disposition of Complaints below)                                                             | 53            | 90             | 58    |
| <b>Total Filed Complaints Pending for COC Disposition</b><br>(for details see <i>Status of Active Filed Complaints</i> below)                                             | 70            | 101            | 103   |
| COC's Disposition of Complaints                                                                                                                                           | •             |                |       |
| Direct that the matter be referred, in whole or in part, to the Discipline Committee. ( <i>PEAct s. 24. 2(a</i> ))                                                        | 5             | 7              | 7     |
| Direct that the matter not be referred. (PEAct s. 24. 2(b))                                                                                                               | 28            | 66             | 36    |
| Take such action as COC considers appropriate in the circumstances and that is not inconsistent with this Act or the regulations or by-laws. ( <i>PEAct s. 24. 2(c)</i> ) | 20            | 17             | 15    |
| COC's Timeliness Regarding the Disposition of the Compla                                                                                                                  | int²          |                |       |
| Complaint disposed of within 90 days of filing                                                                                                                            | 0             | 1              | 1     |
| Complaint disposed of between 91-180 days of filing                                                                                                                       | 3             | 7              | 5     |
| Complaint disposed of after more than 180 days of filing                                                                                                                  | 50            | 82             | 52    |
| COC Processing Time – Days from Complaint Filed to COC                                                                                                                    | Disposition ( | 12 mo. rolling | avg.) |
| Average # Days                                                                                                                                                            | 475           | 330            | 505   |
| Minimum # Days                                                                                                                                                            | 168           | 41             | 80    |
| Median # Days                                                                                                                                                             | 342           | 210            | 401   |
| Maximum # Days                                                                                                                                                            | 2183          | 1023           | 1981  |

## **COMPLAINTS & INVESTIGATION STATISTICS**

 <sup>&</sup>lt;sup>1</sup> Signed Complaint Form filed with the Registrar.
<sup>2</sup> Days from Complaint Filed to date COC Decision is signed by COC Chair.