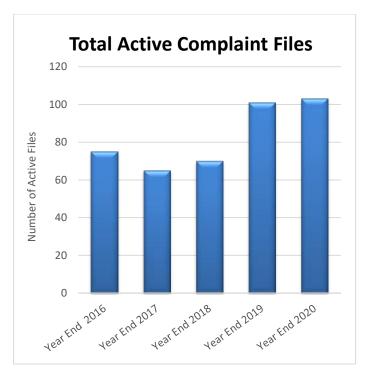

|                                                                                                                                                                           | 2018          | 2019           | 2020  |
|---------------------------------------------------------------------------------------------------------------------------------------------------------------------------|---------------|----------------|-------|
| COC's Caseload                                                                                                                                                            | 1             | <u> </u>       |       |
| Filed Complaints <sup>1</sup> not disposed of by COC at previous year-end                                                                                                 | 65            | 70             | 101   |
| Complaints Filed (PEAct s. 24. 1(a)) during the Year                                                                                                                      | 58            | 121            | 60    |
| Total Caseload in the Year                                                                                                                                                | 123           | 191            | 161   |
| Total Filed Complaints Disposed of by COC in the Year (for details see COC's Disposition of Complaints below)                                                             | 53            | 90             | 58    |
| <b>Total Filed Complaints Pending for COC Disposition</b><br>(for details see <i>Status of Active Filed Complaints</i> below)                                             | 70            | 101            | 103   |
| COC's Disposition of Complaints                                                                                                                                           | •             |                |       |
| Direct that the matter be referred, in whole or in part, to the Discipline Committee. ( <i>PEAct s. 24. 2(a</i> ))                                                        | 5             | 7              | 7     |
| Direct that the matter not be referred. (PEAct s. 24. 2(b))                                                                                                               | 28            | 66             | 36    |
| Take such action as COC considers appropriate in the circumstances and that is not inconsistent with this Act or the regulations or by-laws. ( <i>PEAct s. 24. 2(c)</i> ) | 20            | 17             | 15    |
| COC's Timeliness Regarding the Disposition of the Compla                                                                                                                  | int²          |                |       |
| Complaint disposed of within 90 days of filing                                                                                                                            | 0             | 1              | 1     |
| Complaint disposed of between 91-180 days of filing                                                                                                                       | 3             | 7              | 5     |
| Complaint disposed of after more than 180 days of filing                                                                                                                  | 50            | 82             | 52    |
| COC Processing Time – Days from Complaint Filed to COC                                                                                                                    | Disposition ( | 12 mo. rolling | avg.) |
| Average # Days                                                                                                                                                            | 475           | 330            | 505   |
| Minimum # Days                                                                                                                                                            | 168           | 41             | 80    |
| Median # Days                                                                                                                                                             | 342           | 210            | 401   |
| Maximum # Days                                                                                                                                                            | 2183          | 1023           | 1981  |

### **Status of Active Filed Complaints**

| Active Filed Complaints - Total                     |    | 103 |
|-----------------------------------------------------|----|-----|
| Complaints filed more than 180 days ago             | 74 | 74  |
| Pending Approval and Reason regarding COC Decision  | 37 |     |
| Complaints under active consideration by COC        | 10 |     |
| Completed Investigation ready for COC consideration | 9  |     |
| Regulatory Compliance Investigation                 | 18 |     |
| Complaints filed between 91-180 days ago            | 11 | 11  |
| Pending Approval and Reason regarding COC Decision  | 2  |     |
| Complaints under active consideration by COC        | 0  |     |
| Completed Investigation ready for COC consideration | 2  |     |
| Regulatory Compliance Investigation                 | 7  |     |
| Complaints filed within the past 90 days            | 18 | 18  |
| Pending Approval and Reason regarding COC Decision  | 0  |     |
| Complaints under active consideration by COC        | 0  |     |
| Completed Investigation ready for COC consideration | 0  |     |
| Regulatory Compliance Investigation                 | 18 |     |