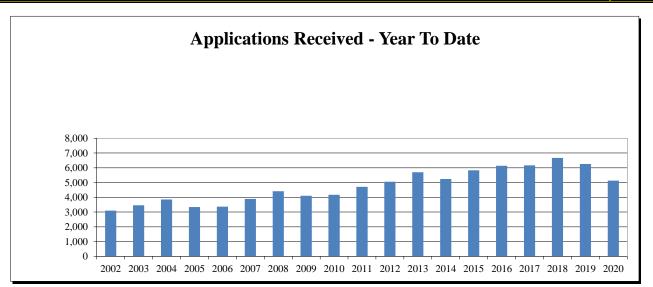

# PROFESSIONAL ENGINEERS ONTARIO APPLICATIONS RECEIVED 2002 - 2020

|                 | 2002  | 2003  | 2004  | 2005  | 2006  | 2007  | 2008  | 2009  | 2010  | 2011  | 2012  | 2013  | 2014  | 2015  | 2016  | 2017  | 2018  | 2019  | 2020  |
|-----------------|-------|-------|-------|-------|-------|-------|-------|-------|-------|-------|-------|-------|-------|-------|-------|-------|-------|-------|-------|
|                 |       |       |       |       |       |       |       |       |       |       |       |       |       |       |       |       |       |       |       |
| JANUARY         | 341   | 539   | 440   | 364   | 316   | 308   | 372   | 336   | 393   | 414   | 397   | 440   | 530   | 561   | 453   | 565   | 599   | 611   | 552   |
| FEBRUARY        | 222   | 260   | 345   | 259   | 319   | 257   | 234   | 338   | 276   | 278   | 384   | 422   | 380   | 422   | 460   | 403   | 422   | 432   | 497   |
| MARCH           | 234   | 169   | 298   | 340   | 316   | 272   | 345   | 379   | 373   | 453   | 398   | 428   | 395   | 368   | 265   | 435   | 436   | 504   | 208   |
| APRIL           | 277   | 279   | 304   | 269   | 291   | 280   | 381   | 294   | 239   | 338   | 297   | 414   | 361   | 356   | 484   | 383   | 472   | 556   | 2     |
| MAY             | 299   | 394   | 425   | 270   | 298   | 293   | 278   | 279   | 303   | 314   | 353   | 394   | 324   | 292   | 450   | 415   | 451   | 645   | 0     |
| JUNE            | 220   | 221   | 337   | 264   | 273   | 279   | 332   | 320   | 306   | 322   | 374   | 388   | 356   | 472   | 421   | 485   | 482   | 399   | 316   |
| JULY            | 265   | 200   | 297   | 286   | 254   | 355   | 460   | 395   | 332   | 398   | 482   | 529   | 486   | 555   | 554   | 513   | 603   | 624   | 995   |
| AUGUST          | 269   | 357   | 272   | 301   | 285   | 367   | 413   | 326   | 358   | 493   | 508   | 505   | 495   | 547   | 638   | 601   | 661   | 495   | 836   |
| SEPTEMBER       | 352   | 455   | 382   | 254   | 251   | 333   | 415   | 402   | 383   | 451   | 388   | 512   | 542   | 466   | 567   | 586   | 557   | 452   | 838   |
| OCTOBER         | 206   | 257   | 253   | 263   | 282   | 396   | 419   | 428   | 372   | 469   | 540   | 646   | 568   | 648   | 566   | 664   | 672   | 603   | 889   |
| NOVEMBER        | 238   | 190   | 236   | 304   | 226   | 505   | 430   | 340   | 497   | 481   | 503   | 525   | 416   | 565   | 754   | 651   | 802   | 499   |       |
| DECEMBER        | 178   | 140   | 261   | 168   | 260   | 248   | 334   | 270   | 336   | 295   | 432   | 491   | 392   | 576   | 525   | 460   | 510   | 436   |       |
|                 |       |       |       |       |       |       |       |       |       |       |       |       |       |       |       |       |       |       |       |
| TOTAL           | 3,101 | 3,461 | 3,850 | 3,342 | 3,371 | 3,893 | 4,413 | 4,107 | 4,168 | 4,706 | 5,056 | 5,694 | 5,245 | 5,828 | 6,137 | 6,161 | 6,667 | 6,256 | 5,133 |
| MONTHLY AVERAGE | 258   | 288   | 321   | 279   | 281   | 324   | 368   | 342   | 347   | 392   | 421   | 475   | 437   | 486   | 511   | 513   | 556   | 521   | 513   |
| YEAR TO DATE    | 3,101 | 3,461 | 3,850 | 3,342 | 3,371 | 3,893 | 4,413 | 4,107 | 4,168 | 4,706 | 5,056 | 5,694 | 5,245 | 5,828 | 6,137 | 6,161 | 6,667 | 6,256 | 5,133 |