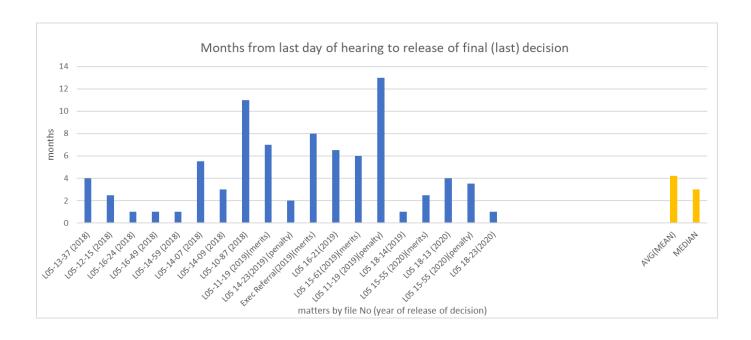

# **Discipline Phase**

| 2018 | 2019 | 2020           |
|------|------|----------------|
|      |      | (as of Oct 26) |

| Matters Referred to Discipline               | 5  | 7   | 6  |
|----------------------------------------------|----|-----|----|
| Matters Pending (Caseload)                   | 8  | 10* | 13 |
| Written Decisions Issued                     | 11 | 7   | 4  |
|                                              |    |     |    |
| DIC Activity                                 |    |     |    |
| Pre-Hearing Conferences Held                 | 7  | 5   | 10 |
| Hearings Phase commenced (but not completed) | 0  | 0   | 0  |
| Hearings Phase completed (but no D&R issued) | 3  | 1   | 1  |