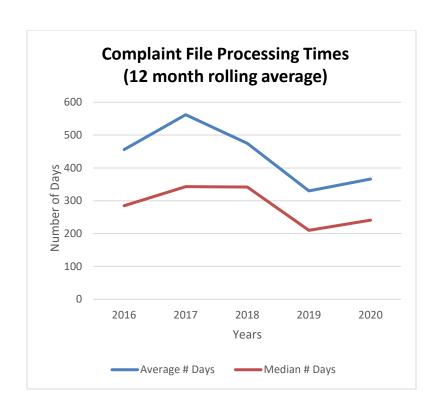

# **COMPLAINTS & INVESTIGATION STATISTICS**

|                                                                                                                                                                  | 2018          | 2019           | 2020<br>(Oct. 23) |
|------------------------------------------------------------------------------------------------------------------------------------------------------------------|---------------|----------------|-------------------|
| COC's Caseload                                                                                                                                                   |               |                |                   |
| Filed Complaints <sup>1</sup> not disposed of by COC at previous year-end                                                                                        | 65            | 70             | 101               |
| Complaints Filed (PEAct s. 24. 1(a)) during the Year                                                                                                             | 58            | 121            | 52                |
| Total Caseload in the Year                                                                                                                                       | 123           | 191            | 153               |
| Total Filed Complaints Disposed of by COC in the Year (for details see COC's Disposition of Complaints below)                                                    | 53            | 90             | 48                |
| Total Filed Complaints Pending for COC Disposition (for details see Status of Active Filed Complaints below)                                                     | 70            | 101            | 105               |
| COC's Disposition of Complaints                                                                                                                                  |               |                |                   |
| Direct that the matter be referred, in whole or in part, to the Discipline Committee. (PEAct s. 24. 2(a))                                                        | 5             | 7              | 6                 |
| Direct that the matter not be referred. (PEAct s. 24. 2(b))                                                                                                      | 28            | 66             | 31                |
| Take such action as COC considers appropriate in the circumstances and that is not inconsistent with this Act or the regulations or by-laws. (PEAct s. 24. 2(c)) | 20            | 17             | 11                |
| COC's Timeliness Regarding the Disposition of the Complain                                                                                                       | int²          |                |                   |
| Complaint disposed of within 90 days of filing                                                                                                                   | 0             | 1              | 1                 |
| Complaint disposed of between 91-180 days of filing                                                                                                              | 3             | 7              | 5                 |
| Complaint disposed of after more than 180 days of filing                                                                                                         | 50            | 82             | 42                |
| COC Processing Time – Days from Complaint Filed to COC I                                                                                                         | Disposition ( | 12 mo. rolling | avg.)             |
| Average # Days                                                                                                                                                   | 475           | 330            | 366               |
| Minimum # Days                                                                                                                                                   | 168           | 41             | 80                |
| Median # Days                                                                                                                                                    | 342           | 210            | 241               |
| Maximum # Days                                                                                                                                                   | 2183          | 1023           | 1757              |