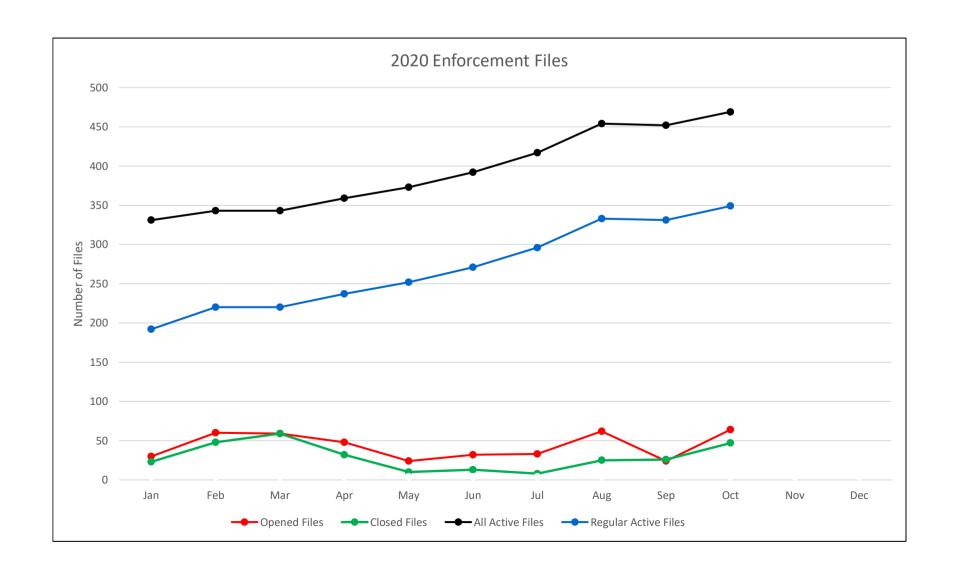

# Monthly Enforcement Statistics for 2020

|                                |                                                                                  |                                      |                                             |                                             |                                             |                                             |                                             |                                            |                                             | _                                           | _                                           |     |     |                   |
|--------------------------------|----------------------------------------------------------------------------------|--------------------------------------|---------------------------------------------|---------------------------------------------|---------------------------------------------|---------------------------------------------|---------------------------------------------|--------------------------------------------|---------------------------------------------|---------------------------------------------|---------------------------------------------|-----|-----|-------------------|
|                                |                                                                                  | Jan                                  | Feb                                         | Mar                                         | Apr                                         | May                                         | Jun                                         | Jul                                        | Aug                                         | Sep                                         | Oct                                         | Nov | Dec | FY 2020           |
| Enforcement                    | Open Backlog                                                                     | 184                                  |                                             |                                             |                                             |                                             |                                             |                                            |                                             |                                             |                                             |     |     | 184               |
| Standard Files                 | Files Opened                                                                     | 30                                   | 60                                          | 59                                          | 48                                          | 24                                          | 32                                          | 33                                         | 62                                          | 24                                          | 64                                          |     |     | 436               |
|                                | Files Closed                                                                     | 22                                   | 32                                          | 59                                          | 31                                          | 9                                           | 13                                          | 8                                          | 25                                          | 26                                          | 46                                          |     |     | 271               |
|                                | Net Active Files                                                                 | 192                                  | 220                                         | 220                                         | 237                                         | 252                                         | 271                                         | 296                                        | 333                                         | 331                                         | 349                                         |     |     | 349               |
|                                | Active in Past 12 Months                                                         | 455                                  | 507                                         | 541                                         | 564                                         | 559                                         | 572                                         | 575                                        | 629                                         | 640                                         | 675                                         |     |     |                   |
|                                | Median Active Days                                                               | 169                                  | 148                                         | 119                                         | 115                                         | 129                                         | 134                                         | 133                                        | 152                                         | 157                                         | 151                                         |     |     |                   |
|                                | Closed in Past 12 Months                                                         | 263                                  | 287                                         | 321                                         | 327                                         | 307                                         | 301                                         | 279                                        | 296                                         | 309                                         | 326                                         |     |     |                   |
|                                | Median Days to Close                                                             | 80                                   | 81                                          | 93                                          | 80                                          | 109                                         | 80                                          | 67                                         | 70                                          | 80                                          | 73                                          |     |     |                   |
|                                |                                                                                  |                                      |                                             |                                             |                                             |                                             |                                             |                                            |                                             |                                             |                                             |     |     |                   |
|                                |                                                                                  | Jan                                  | Feb                                         | Mar                                         | Apr                                         | May                                         | Jun                                         | Jul                                        | Aug                                         | Sep                                         | Oct                                         | Nov | Dec | FY 2020           |
| Enforcement                    | Open Backlog                                                                     | 140                                  |                                             |                                             |                                             |                                             |                                             |                                            |                                             |                                             |                                             |     |     | 140               |
| <b>Business Name</b>           | Files Opened                                                                     | 0                                    | 0                                           | 0                                           | 0                                           | 0                                           | 0                                           | 0                                          | 0                                           | 0                                           | 0                                           |     |     | 0                 |
| Challenges                     | Files Closed                                                                     | 1                                    | 16                                          | 0                                           | 1                                           | 1                                           | 0                                           | 0                                          | 0                                           | 0                                           | 1                                           |     |     | 20                |
| with MGCS                      | Net Active Files                                                                 | 139                                  | 123                                         | 123                                         | 122                                         | 121                                         | 121                                         | 121                                        | 121                                         | 121                                         | 120                                         |     |     | 120               |
|                                | Active in Past 12 Months                                                         | 165                                  | 164                                         | 155                                         | 148                                         | 148                                         | 145                                         | 141                                        | 140                                         | 140                                         | 140                                         |     |     |                   |
|                                | Median Active Days                                                               | 1460                                 | 1477                                        | 1484                                        | 1472                                        | 1487                                        | 1483                                        | 1516                                       | 1527                                        | 1547                                        | 1567                                        |     |     |                   |
|                                |                                                                                  |                                      | 14//                                        | 1404                                        | 14/2                                        | 1407                                        | 1-100                                       |                                            | 1327                                        | 1347                                        | 1307                                        |     |     |                   |
|                                | Closed in Past 12 Months                                                         | 26                                   | 41                                          | 32                                          | 26                                          | 27                                          | 24                                          | 20                                         | 19                                          | 19                                          | 20                                          |     |     |                   |
|                                | Closed in Past 12 Months<br>Median Days to Close                                 | 26<br>1555                           |                                             |                                             |                                             |                                             |                                             |                                            |                                             |                                             |                                             |     |     |                   |
|                                |                                                                                  |                                      | 41                                          | 32                                          | 26                                          | 27                                          | 24                                          | 20                                         | 19                                          | 19                                          | 20                                          |     |     |                   |
|                                |                                                                                  |                                      | 41                                          | 32                                          | 26                                          | 27                                          | 24                                          | 20                                         | 19                                          | 19                                          | 20                                          | Nov | Dec | FY 2020           |
| Enforcement                    |                                                                                  | 1555                                 | 41<br>1520                                  | 32<br>1520                                  | 26<br>1499                                  | 27<br>1514                                  | 24<br>1497                                  | 20<br>1518                                 | 19<br>1516                                  | 19<br>1516                                  | 20<br>1518                                  | Nov | Dec | FY 2020<br>324    |
| Enforcement<br>Total Case Load | Median Days to Close                                                             | 1555<br>Jan                          | 41<br>1520                                  | 32<br>1520                                  | 26<br>1499                                  | 27<br>1514                                  | 24<br>1497                                  | 20<br>1518                                 | 19<br>1516                                  | 19<br>1516                                  | 20<br>1518                                  | Nov | Dec |                   |
|                                | Median Days to Close  Open Backlog                                               | 1555<br>Jan<br>324                   | 41<br>1520<br>Feb                           | 32<br>1520<br>Mar                           | 26<br>1499<br>Apr                           | 27<br>1514<br>May                           | 24<br>1497<br>Jun                           | 20<br>1518<br>Jul                          | 19<br>1516<br>Aug                           | 19<br>1516<br>Sep                           | 20<br>1518<br>Oct                           | Nov | Dec | 324               |
|                                | Median Days to Close  Open Backlog Files Opened                                  | Jan<br>324<br>30                     | 41<br>1520<br>Feb<br>60                     | 32<br>1520<br>Mar<br>59                     | 26<br>1499<br>Apr<br>48                     | 27<br>1514<br>May<br>24                     | 24<br>1497<br>Jun<br>32                     | 20<br>1518<br>Jul<br>33                    | 19<br>1516<br>Aug<br>62                     | 19<br>1516<br>Sep                           | 20<br>1518<br>Oct                           | Nov | Dec | 324<br>436        |
|                                | Open Backlog Files Opened Files Closed                                           | Jan<br>324<br>30<br>23               | 41<br>1520<br>Feb<br>60<br>48               | 32<br>1520<br>Mar<br>59<br>59               | 26<br>1499<br>Apr<br>48<br>32               | 27<br>1514<br>May<br>24<br>10               | 24<br>1497<br>Jun<br>32<br>13               | 20<br>1518<br>Jul<br>33<br>8               | 19<br>1516<br>Aug<br>62<br>25               | 19<br>1516<br>Sep<br>24<br>26               | 20<br>1518<br>Oct<br>64<br>47               | Nov | Dec | 324<br>436<br>291 |
|                                | Open Backlog Files Opened Files Closed Net Active Files                          | Jan<br>324<br>30<br>23<br>331        | 41<br>1520<br>Feb<br>60<br>48<br>343        | 32<br>1520<br>Mar<br>59<br>59<br>343        | 26<br>1499<br>Apr<br>48<br>32<br>359        | 27<br>1514<br>May<br>24<br>10<br>373        | 24<br>1497<br>Jun<br>32<br>13<br>392        | 20<br>1518<br>Jul<br>33<br>8<br>417        | 19<br>1516<br>Aug<br>62<br>25<br>454        | 19<br>1516<br>Sep<br>24<br>26<br>452        | 20<br>1518<br>Oct<br>64<br>47<br>469        | Nov | Dec | 324<br>436<br>291 |
|                                | Open Backlog Files Opened Files Closed Net Active Files Active in Past 12 Months | Jan<br>324<br>30<br>23<br>331<br>620 | 41<br>1520<br>Feb<br>60<br>48<br>343<br>671 | 32<br>1520<br>Mar<br>59<br>59<br>343<br>696 | 26<br>1499<br>Apr<br>48<br>32<br>359<br>712 | 27<br>1514<br>May<br>24<br>10<br>373<br>707 | 24<br>1497<br>Jun<br>32<br>13<br>392<br>717 | 20<br>1518<br>Jul<br>33<br>8<br>417<br>716 | 19<br>1516<br>Aug<br>62<br>25<br>454<br>769 | 19<br>1516<br>Sep<br>24<br>26<br>452<br>780 | 20<br>1518<br>Oct<br>64<br>47<br>469<br>815 | Nov | Dec | 324<br>436<br>291 |