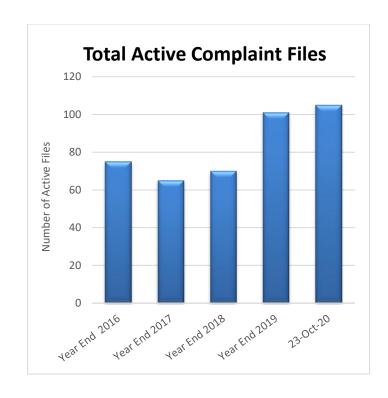

### **Status of Active Filed Complaints**

| Active Filed Complaints - Total                     |    | 105 |
|-----------------------------------------------------|----|-----|
| Complaints filed more than 180 days ago             | 77 | 77  |
| Pending Approval and Reason regarding COC Decision  | 36 |     |
| Complaints under active consideration by COC        | 9  |     |
| Completed Investigation ready for COC consideration | 8  |     |
| Regulatory Compliance Investigation                 | 24 |     |
| Complaints filed between 91-180 days ago            | 8  | 8   |
| Pending Approval and Reason regarding COC Decision  | 2  |     |
| Complaints under active consideration by COC        | 0  |     |
| Completed Investigation ready for COC consideration | 0  |     |
| Regulatory Compliance Investigation                 | 6  |     |
| Complaints filed within the past 90 days            | 20 | 20  |
| Pending Approval and Reason regarding COC Decision  | 1  |     |
| Complaints under active consideration by COC        | 0  |     |
| Completed Investigation ready for COC consideration | 0  |     |
| Regulatory Compliance Investigation                 | 19 |     |